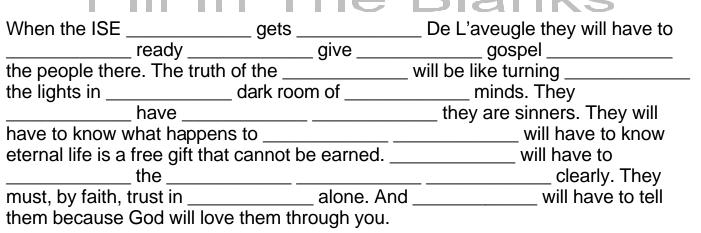

she heard was "static" in her head set!!

P11 What will happen to our friends? How will KEL and Jewels be able to save them? Who will save KEL and Jewels? Find out next time in "tum, dumm, dum" ... The Intergalactic Space Evangelist!

## I.S.E. TRAINING SECTOR 🛛 COMMANDER M SAYS



Answer the following questions the best you can and we will discuss them in class.

1. Write the 8th word in Rom. 3:10 below and then tell what you think the word means.

2. Look at Rom. 3:23. What do the first four words mean?

3. Read Rom 5:8. What does this verse teach?

4. Have you ever tried to help someone who did not like you? Why would God send his son to die for people that did not love him?

- 5. Which statement is better and why.
- A. Saying I love you or B. Showing I love you

## Fillin, The Blanks